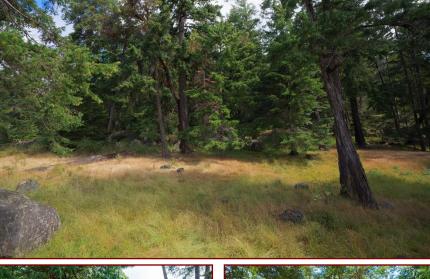

### Lot 13 Trueworthy Rd

| Lot Acres: 2.08                  |
|----------------------------------|
| Water: Drilled well              |
| Waste: None                      |
| Driveway: Gravel/dirt            |
| <b>Lot Shape:</b><br>Rectangular |
|                                  |

#### Lot Features:

- -Oceanfront
- -Sunny
- -Private
- -Common dock
- -Close to trails
- -Treed