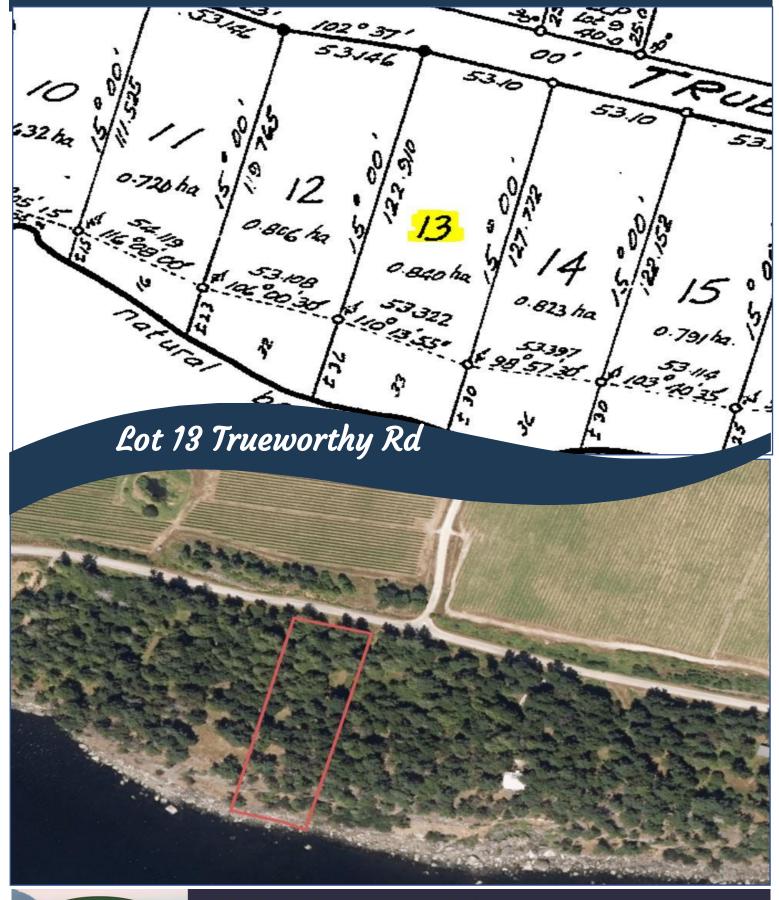

### Lot 13 Trueworthy Rd

| Lot Acres: 2.08                  |
|----------------------------------|
| Water: Drilled well              |
| Waste: None                      |
| Driveway: Gravel/dirt            |
| <b>Lot Shape:</b><br>Rectangular |
|                                  |

## Plot Plan and Aerial View

Docksjde Realty